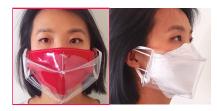

## OPEN STYLE LAB COVID-19 MASK PATTERN

This pattern package contains 3 mask designs, including:

- 1. Fabric Mask
- 2. Mask Cover
- 3. Mask Interface

Each page contains a symmetrical half of the mask design. A full pattern of the mask can be constructed by taping the two halves together.