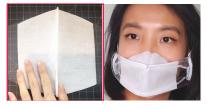

## Pattern: Mask Interface

Part 3 of Multi-Purpose Mask & Mask Cover

Paper size:  $8.5 \times 11$  inch (Letter)

Print Setting: NO MARGIN (or the edge will not print)

1 inch

Paper size: 8.5 x 11 inch (Letter)

Print Setting: NO MARGIN (or the edge

will not print)