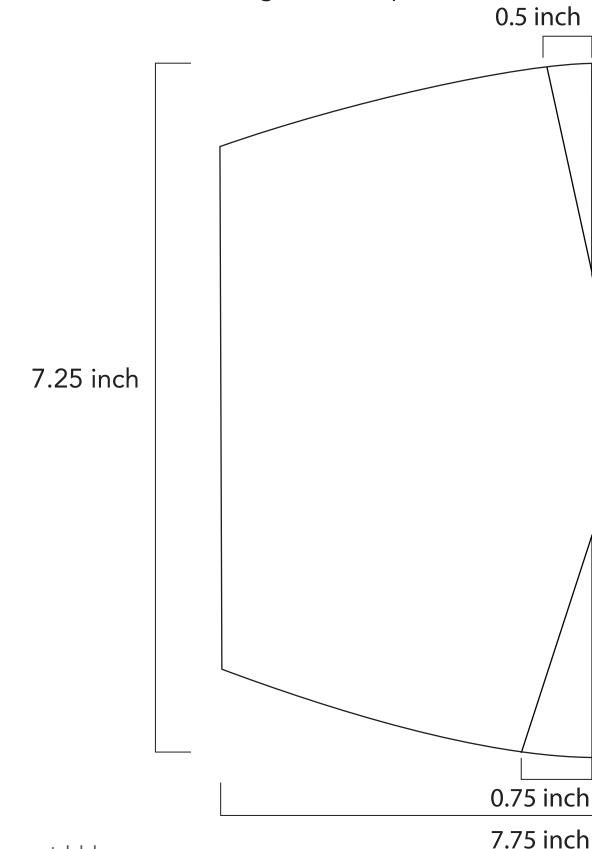

## Pattern: Mask Cover

Part 2 of Multi-Purpose Mask & Mask Cover

Paper size:  $8.5 \times 11$  inch (Letter)

Print Setting: NO MARGIN (or the edge will not print)

Paper size:  $8.5 \times 11$  inch (Letter)

Print Setting: NO MARGIN (or the edge

will not print)

1 inch