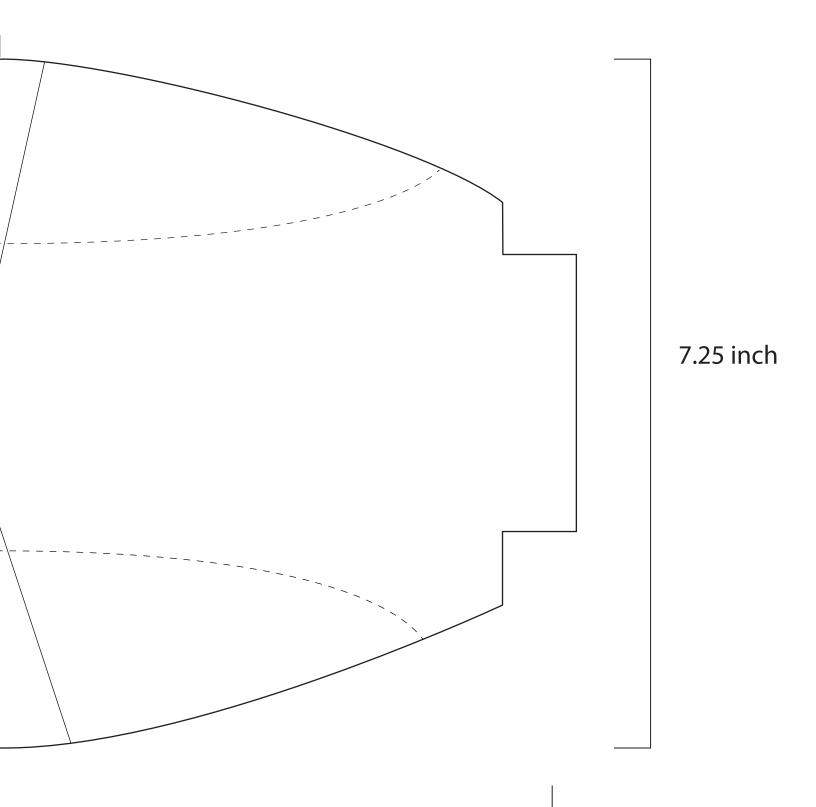

## Pattern: Fabric Mask

Part 1 of Multi-Purpose Mask & Mask Cover

Paper size:  $8.5 \times 11$  inch (Letter)

Print Setting: NO MARGIN (or the edge will not print)

Paper size: 8.5 x 11 inch (Letter)
Print Setting: NO MARGIN (or the edge will not print)

1 inch