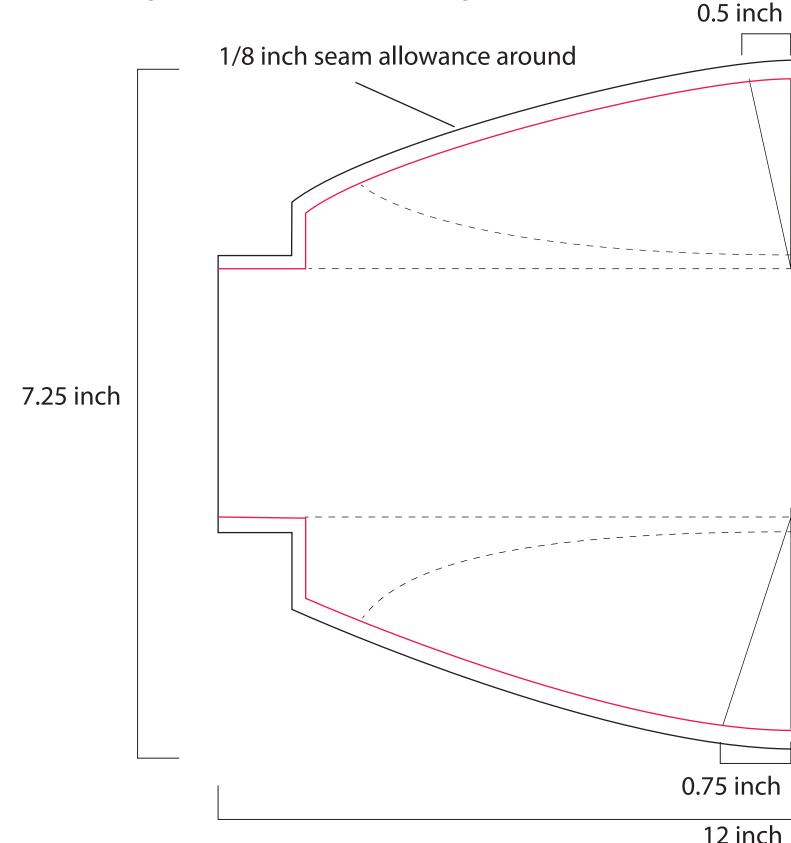

## Pattern: Fabric Mask

Part 1 of Multi-Purpose Mask & Mask Cover

Paper size:  $8.5 \times 11$  inch (Letter)

Print Setting: NO MARGIN (or the edge will not print)

Paper size: 8.5 x 11 inch (Letter)
Print Setting: NO MARGIN (or the edge will not print)

1 inch