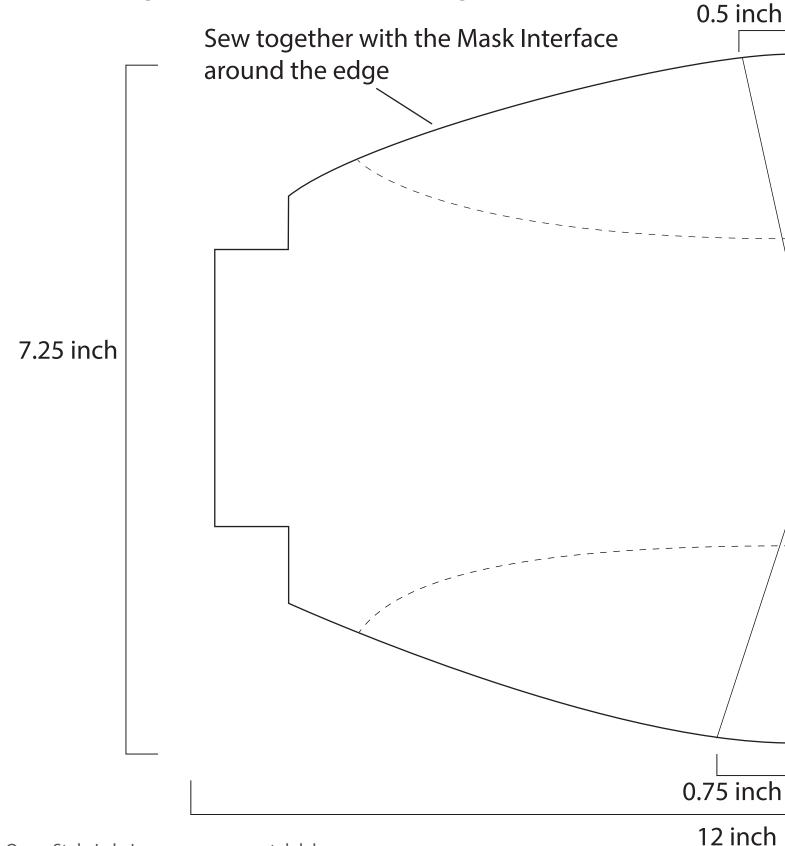

## Pattern: Mask Interface

Part 3 of Multi-Purpose Mask & Mask Cover

Paper size:  $8.5 \times 11$  inch (Letter)

Print Setting: NO MARGIN (or the edge will not print)

1 inch

Paper size: 8.5 x 11 inch (Letter)

Print Setting: NO MARGIN (or the edge

will not print)