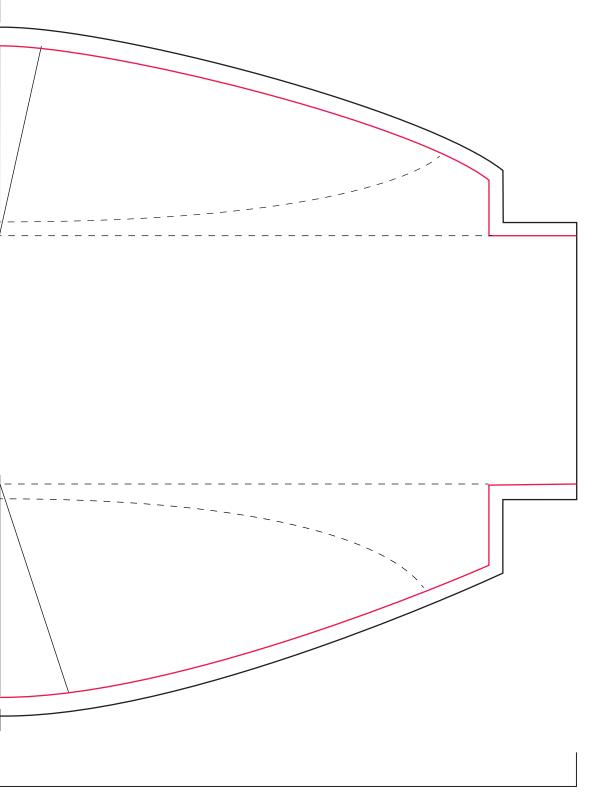

## Pattern: Mask Cover

Part 2 of Multi-Purpose Mask & Mask Cover

Paper size:  $8.5 \times 11$  inch (Letter)

Print Setting: NO MARGIN (or the edge will not print)

Paper size:  $8.5 \times 11$  inch (Letter)

Print Setting: NO MARGIN (or the edge

will not print)

1 inch